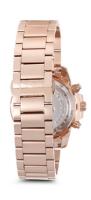

| MEASURES                      |     |
|-------------------------------|-----|
| Case width [mm]               | 40  |
| Case thickness [mm]           | 13  |
| Lug width [mm]                | 20  |
| Max. wrist circumference [mm] | 210 |

| MATERIAL & COLOUR  |                                  |
|--------------------|----------------------------------|
| Strap Material     | Stainless steel                  |
| Strap Colour       | Rose gold                        |
| Case Material      | Stainless steel                  |
| Case Colour        | Rose gold                        |
| Case Surface       | Polished                         |
| Colour of the dial | Rose gold                        |
| Stone type         | Glass crystal                    |
| Glass              | Mineral glass                    |
|                    |                                  |
| DETAILS            |                                  |
| Bezel              | Left side / Rotatable            |
| Case Bottom        | Stainless steel bottom (screwed) |

| DETAILS         |                                  |
|-----------------|----------------------------------|
| Bezel           | Left side / Rotatable            |
| Case Bottom     | Stainless steel bottom (screwed) |
| Clasp           | Folding clasp                    |
| Lighting        | Luminous hands                   |
| Water resistant | 10 ATM                           |