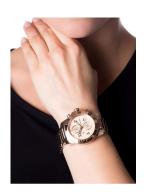

## Thomas Sabo ladies' watch WA0192-265-208 Specifications

**BUY NOW** 

This document contains all the specifications for the Thomas Sabo WA0192-265-208 ladies' watch. We at the DIALANDO® watch store offer a large selection of authentic watches from the best watch brands in the world.

| MEASURES                      |     |
|-------------------------------|-----|
| Case width [mm]               | 40  |
| Case thickness [mm]           | 13  |
| Lug width [mm]                | 20  |
| Max. wrist circumference [mm] | 210 |