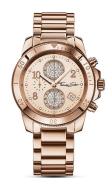

## Thomas Sabo ladies' watch WA0192-265-208 Specifications

**BUY NOW** 

This document contains all the specifications for the Thomas Sabo WA0192-265-208 ladies' watch. We at the DIALANDO® watch store offer a large selection of authentic watches from the best watch brands in the world.

| MATERIAL & COLOUR  |                                  |
|--------------------|----------------------------------|
| Strap Material     | Stainless steel                  |
| Strap Colour       | Rose gold                        |
| Case Material      | Stainless steel                  |
| Case Colour        | Rose gold                        |
| Case Surface       | Polished                         |
| Colour of the dial | Rose gold                        |
| Stone type         | Glass crystal                    |
| Glass              | Mineral glass                    |
|                    |                                  |
| DETAILS            |                                  |
| Bezel              | Left side / Rotatable            |
| Case Bottom        | Stainless steel bottom (screwed) |

| DETAILS         |                                  |
|-----------------|----------------------------------|
| Bezel           | Left side / Rotatable            |
| Case Bottom     | Stainless steel bottom (screwed) |
| Clasp           | Folding clasp                    |
| Lighting        | Luminous hands                   |
| Water resistant | 10 ATM                           |