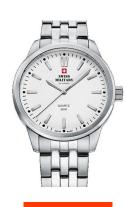

## Swiss Military by Chrono ladies' watch SMP36010.02 Specifications

**BUY NOW** 

This document contains all the specifications for the Swiss Military by Chrono SMP36010.02 ladies' watch. We at the DIALANDO® watch store offer a large selection of authentic watches from the best watch brands in the world.

https://www.dialando.bg/

| PRODUCT INFORMATION |                          |
|---------------------|--------------------------|
| EAN                 | 7630019119313            |
| Gender              | Ladies                   |
| Brand               | Swiss Military by Chrono |
| Collection          | Damen                    |
| Warranty [years]    | 5                        |

| PRODUCT EXECUTION |                        |
|-------------------|------------------------|
| Display Type      | Analogue               |
| Movement type     | Quartz (Battery)       |
| Functions         | Second / Minute / Hour |

| MEASURES                      |     |
|-------------------------------|-----|
| Case width [mm]               | 33  |
| Case thickness [mm]           | 9   |
| Lug width [mm]                | 15  |
| Max. wrist circumference [mm] | 170 |

| MATERIAL & COLOUR  |                   |
|--------------------|-------------------|
| Strap Material     | Stainless steel   |
| Strap Colour       | Silver            |
| Case Material      | Stainless steel   |
| Case Colour        | Silver            |
| Case Surface       | Polished / Matted |
| Colour of the dial | White             |
| Glass              | Mineral glass     |
|                    |                   |
| DETAILS            |                   |
| Razal              | Fixed             |

| DETAILS         |                                  |
|-----------------|----------------------------------|
| Bezel           | Fixed                            |
| Case Bottom     | Stainless steel bottom (pressed) |
| Clasp           | Folding clasp                    |
| Water resistant | 5 ATM                            |