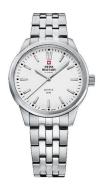

## Swiss Military by Chrono ladies' watch SMP36010.02 Specifications

**BUY NOW** 

This document contains all the specifications for the Swiss Military by Chrono SMP36010.02 ladies' watch. We at the DIALANDO® watch store offer a large selection of authentic watches from the best watch brands in the world.

https://www.dialando.bg/

| PRODUCT INFORMATION |                          |
|---------------------|--------------------------|
| EAN                 | 7630019119313            |
| Gender              | Ladies                   |
| Brand               | Swiss Military by Chrono |
| Collection          | Damen                    |
| Warranty [years]    | 5                        |

| PRODUCT EXECUTION |                        |
|-------------------|------------------------|
| Display Type      | Analogue               |
| Movement type     | Quartz (Battery)       |
| Functions         | Second / Minute / Hour |

| MEASURES                      |     |
|-------------------------------|-----|
| Case width [mm]               | 33  |
| Case thickness [mm]           | 9   |
| Lug width [mm]                | 15  |
| Max. wrist circumference [mm] | 170 |

| MATERIAL & COLOUR  |                   |
|--------------------|-------------------|
| Strap Material     | Stainless steel   |
| Strap Colour       | Silver            |
| Case Material      | Stainless steel   |
| Case Colour        | Silver            |
| Case Surface       | Polished / Matted |
| Colour of the dial | White             |
| Glass              | Mineral glass     |
|                    |                   |
| DETAILS            |                   |
| Razal              | Fixed             |

| DETAILS         |                                  |
|-----------------|----------------------------------|
| Bezel           | Fixed                            |
| Case Bottom     | Stainless steel bottom (pressed) |
| Clasp           | Folding clasp                    |
| Water resistant | 5 ATM                            |