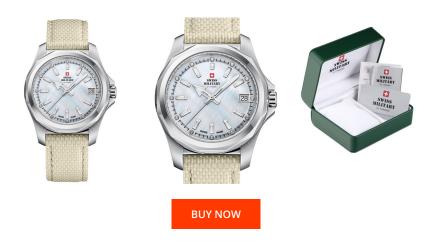

| PRODUCT INFORMATION |                          |  |
|---------------------|--------------------------|--|
| EAN                 | 7630019134064            |  |
| Gender              | Ladies                   |  |
| Brand               | Swiss Military by Chrono |  |
| Collection          | Damen                    |  |
| Warranty [years]    | 5                        |  |

| PRODUCT EXECUTION |                               |
|-------------------|-------------------------------|
| Display Type      | Analogue                      |
| Movement type     | Quartz (Battery)              |
| Movement Name     | Ronda / 715                   |
| Functions         | Second / Minute / Date / Hour |

| MEASURES                      |     |
|-------------------------------|-----|
| Case width [mm]               | 36  |
| Case thickness [mm]           | 9   |
| Lug width [mm]                | 18  |
| Max. wrist circumference [mm] | 200 |

| MATERIAL & COLOUR  |                                     |
|--------------------|-------------------------------------|
| Strap Material     | Textile / Real leather              |
| Strap Colour       | Beige                               |
| Case Material      | Stainless steel                     |
| Case Colour        | Silver                              |
| Case Surface       | Polished / Matted                   |
| Colour of the dial | White                               |
| Stone type         | Swarovski                           |
| Glass              | Mineral glass with sapphire coating |
| DETAILS            |                                     |
| Bezel              | Fixed                               |
| Case Bottom        | Stainless steel bottom (pressed)    |
| Clasp              | Pin buckle                          |

| DETAILS         |                                   |
|-----------------|-----------------------------------|
| Bezel           | Fixed                             |
| Case Bottom     | Stainless steel bottom (pressed)  |
| Clasp           | Pin buckle                        |
| Lighting        | Luminous hands / Luminous indexes |
| Water resistant | 5 ATM                             |