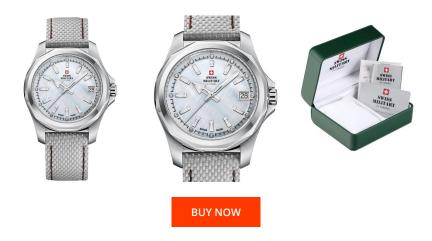

## Swiss Military by Chrono ladies' watch SM34069.04 Specifications

This document contains all the specifications for the Swiss Military by Chrono SM34069.04 ladies' watch. We at the DIALANDO® watch store offer a large selection of authentic watches from the best watch brands in the world. https://www.dialando.bg/

Water resistant

| PRODUCT INFORMATION |                          |
|---------------------|--------------------------|
| EAN                 | 7630019134057            |
| Gender              | Ladies                   |
| Brand               | Swiss Military by Chrono |
| Collection          | Damen                    |
| Warranty [vears]    | 5                        |

| PRODUCT EXECUTION |                               |
|-------------------|-------------------------------|
| Display Type      | Analogue                      |
| Movement type     | Quartz (Battery)              |
| Movement Name     | Ronda / 715                   |
| Functions         | Date / Hour / Second / Minute |

| MEASURES                      |     |
|-------------------------------|-----|
| Case width [mm]               | 36  |
| Case thickness [mm]           | 9   |
| Lug width [mm]                | 18  |
| Max. wrist circumference [mm] | 200 |

| MATERIAL & COLOUR  |                                     |
|--------------------|-------------------------------------|
| Strap Material     | Textile / Real leather              |
| Strap Colour       | Grey                                |
| Case Material      | Stainless steel                     |
| Case Colour        | Silver                              |
| Case Surface       | Polished / Matted                   |
| Colour of the dial | White                               |
| Stone type         | Swarovski                           |
| Glass              | Mineral glass with sapphire coating |
|                    |                                     |
| DETAILS            |                                     |
| Bezel              | Fixed                               |
| Case Bottom        | Stainless steel bottom (pressed)    |
| Clasp              | Pin buckle                          |
| Lighting           | Luminous hands / Luminous indexes   |
|                    |                                     |