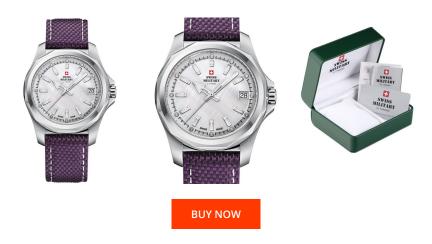

Water resistant

| PRODUCT INFORMATION |                          |  |
|---------------------|--------------------------|--|
| EAN                 | 7630019134040            |  |
| Gender              | Ladies                   |  |
| Brand               | Swiss Military by Chrono |  |
| Collection          | Damen                    |  |
| Warranty [years]    | 5                        |  |

| MATERIAL & COLOUR  |                                     |
|--------------------|-------------------------------------|
| Strap Material     | Textile / Real leather              |
| Strap Colour       | Purple                              |
| Case Material      | Stainless steel                     |
| Case Colour        | Silver                              |
| Case Surface       | Polished / Matted                   |
| Colour of the dial | White                               |
| Stone type         | Swarovski                           |
| Glass              | Mineral glass with sapphire coating |
|                    |                                     |
| DETAILS            |                                     |
| Bezel              | Fixed                               |
| Case Bottom        | Stainless steel bottom (pressed)    |
| Clasp              | Pin buckle                          |
| Lighting           | Luminous hands / Luminous indexes   |