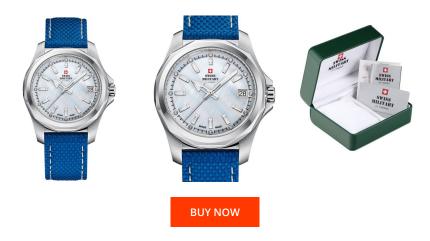

| PRODUCT INFORMATION |                          |  |  |
|---------------------|--------------------------|--|--|
| EAN                 | 7630019134033            |  |  |
| Gender              | Ladies                   |  |  |
| Brand               | Swiss Military by Chrono |  |  |
| Collection          | Damen                    |  |  |
| Warranty [years]    | 5                        |  |  |

| PRODUCT EXECUTION |                               |
|-------------------|-------------------------------|
| Display Type      | Analogue                      |
| Movement type     | Quartz (Battery)              |
| Movement Name     | Ronda / 715                   |
| Functions         | Minute / Date / Hour / Second |

| MEASURES                      |     |
|-------------------------------|-----|
| Case width [mm]               | 36  |
| Case thickness [mm]           | 9   |
| Lug width [mm]                | 18  |
| Max. wrist circumference [mm] | 200 |

| MATERIAL & COLOUR  |                                     |  |
|--------------------|-------------------------------------|--|
| Strap Material     | Real leather / Textile              |  |
| Strap Colour       | Blue                                |  |
| Case Material      | Stainless steel                     |  |
| Case Colour        | Silver                              |  |
| Case Surface       | Matted / Polished                   |  |
| Colour of the dial | White                               |  |
| Stone type         | Swarovski                           |  |
| Glass              | Mineral glass with sapphire coating |  |
|                    |                                     |  |
| DETAILS            |                                     |  |
| Bezel              | Fixed                               |  |
| Case Bottom        | Stainless steel bottom (pressed)    |  |
| Clasp              | Pin buckle                          |  |