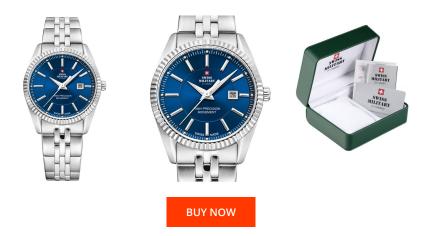

## Swiss Military by Chrono ladies' watch SM34066.03 Specifications

This document contains all the specifications for the Swiss Military by Chrono SM34066.03 ladies' watch. We at the DIALANDO<sup>®</sup> watch store offer a large selection of authentic watches from the best watch brands in the world. https://www.dialando.bg/

| PRODUCT INFORMATION |                          |
|---------------------|--------------------------|
| EAN                 | 7630019133388            |
| Gender              | Ladies                   |
| Brand               | Swiss Military by Chrono |
| Collection          | Damen                    |
| Warranty [years]    | 5                        |

Analogue Quartz (Battery)

F03.411 / ETA

| MATERIAL & COLOUR    |                                           |
|----------------------|-------------------------------------------|
| Strap Material       | Stainless steel                           |
| Strap Colour         | Silver                                    |
| Case Material        | Stainless steel                           |
| Case Colour          | Silver                                    |
| Case Surface         | Polished / Matted                         |
| Colour of the dial   | Blue                                      |
| Glass                | Mineral glass with sapphire coating       |
|                      |                                           |
| DETAILS              |                                           |
| DETAILS<br>Bezel     | Fixed                                     |
|                      | Fixed<br>Stainless steel bottom (screwed) |
| Bezel                |                                           |
| Bezel<br>Case Bottom | Stainless steel bottom (screwed)          |