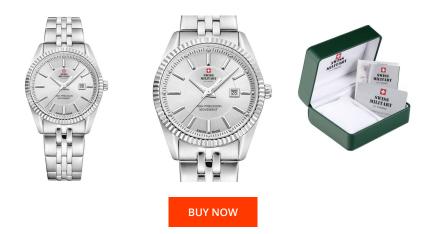

## Swiss Military by Chrono ladies' watch SM34066.02 Specifications

This document contains all the specifications for the Swiss Military by Chrono SM34066.02 ladies' watch. We at the DIALANDO<sup>®</sup> watch store offer a large selection of authentic watches from the best watch brands in the world. https://www.dialando.bg/

| PRODUCT INFORMATION |                          |
|---------------------|--------------------------|
| EAN                 | 7630019133371            |
| Gender              | Ladies                   |
| Brand               | Swiss Military by Chrono |
| Collection          | Damen                    |
| Warranty [years]    | 5                        |

Analogue Quartz (Battery)

F03.411 / ETA

| MATERIAL & COLOUR    |                                           |
|----------------------|-------------------------------------------|
| Strap Material       | Stainless steel                           |
| Strap Colour         | Silver                                    |
| Case Material        | Stainless steel                           |
| Case Colour          | Silver                                    |
| Case Surface         | Matted / Polished                         |
| Colour of the dial   | Silver                                    |
| Glass                | Mineral glass with sapphire coating       |
|                      |                                           |
| DETAILS              |                                           |
| DETAILS<br>Bezel     | Fixed                                     |
|                      | Fixed<br>Stainless steel bottom (screwed) |
| Bezel                |                                           |
| Bezel<br>Case Bottom | Stainless steel bottom (screwed)          |

## MEASURES

Functions

Display Type

Movement type Movement Name

PRODUCT EXECUTION

| MILASURES                        |     |
|----------------------------------|-----|
| Case width [mm]                  | 30  |
| Case thickness [mm]              | 8   |
| Lug width [mm]                   | 16  |
| Max. wrist<br>circumference [mm] | 180 |