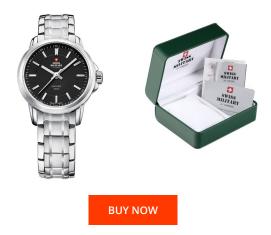

| PRODUCT INFORMATION |                          |  |
|---------------------|--------------------------|--|
| EAN                 | 7630019116046            |  |
| Gender              | Ladies                   |  |
| Brand               | Swiss Military by Chrono |  |
| Collection          | Damen                    |  |
| Warranty [years]    | 5                        |  |

| MATERIAL & COLOUR  |                                  |
|--------------------|----------------------------------|
| Strap Material     | Stainless steel                  |
| Strap Colour       | Silver                           |
| Case Material      | Stainless steel                  |
| Case Colour        | Silver                           |
| Case Surface       | Polished / Matted                |
| Colour of the dial | Black                            |
| Glass              | Sapphire glass                   |
| DETAILS            |                                  |
| Bezel              | Fixed                            |
| Case Bottom        | Staiplass staal battam (asrowed) |
|                    | Stainless steel bottom (screwed) |
| Clasp              | Folding clasp                    |
| Clasp<br>Lighting  |                                  |

| Display Type  | Analogue                 |
|---------------|--------------------------|
| Movement type | Quartz (Battery)         |
| Movement Name | 763 / Swiss Made / Ronda |
| Functions     | Hour / Second / Minute   |

## MEASURES

PRODUCT EXECUTION

| Case width [mm]                  | 28  |
|----------------------------------|-----|
| Case thickness [mm]              | 8   |
| Lug width [mm]                   | 14  |
| Max. wrist<br>circumference [mm] | 190 |