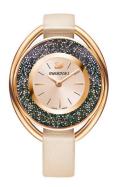

## Swarovski ladies' watch 5296319 Specifications

**BUY NOW** 

This document contains all the specifications for the Swarovski 5296319 ladies' watch. We at the DIALANDO® watch store offer a large selection of authentic watches from the best watch brands in the world.

| MATERIAL & COLOUR  |                 |
|--------------------|-----------------|
| Strap Material     | Real leather    |
| Strap Colour       | Rose gold       |
| Case Material      | Stainless steel |
| Case Colour        | Rose gold       |
| Colour of the dial | Black           |
| Stone type         | Swarovski       |
| Glass              | Mineral glass   |
|                    |                 |
| DETAILS            |                 |
| Water resistant    | 3 ATM           |