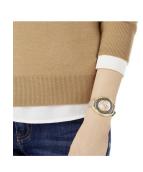

## Swarovski ladies' watch 5296319 Specifications

**BUY NOW** 

This document contains all the specifications for the Swarovski 5296319 ladies' watch. We at the DIALANDO® watch store offer a large selection of authentic watches from the best watch brands in the world.

| MATERIAL & COLOUR  |                 |
|--------------------|-----------------|
| Strap Material     | Real leather    |
| Strap Colour       | Rose gold       |
| Case Material      | Stainless steel |
| Case Colour        | Rose gold       |
| Colour of the dial | Black           |
| Stone type         | Swarovski       |
| Glass              | Mineral glass   |
|                    |                 |
| DETAILS            |                 |
| Water resistant    | 3 ATM           |