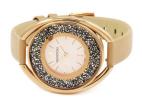

## Swarovski ladies' watch 5296319 Specifications

**BUY NOW** 

This document contains all the specifications for the Swarovski 5296319 ladies' watch. We at the DIALANDO® watch store offer a large selection of authentic watches from the best watch brands in the world.

| MATERIAL & COLOUR  |                 |
|--------------------|-----------------|
| Strap Material     | Real leather    |
| Strap Colour       | Rose gold       |
| Case Material      | Stainless steel |
| Case Colour        | Rose gold       |
| Colour of the dial | Black           |
| Stone type         | Swarovski       |
| Glass              | Mineral glass   |
|                    |                 |
| DETAILS            |                 |
| Water resistant    | 3 ATM           |