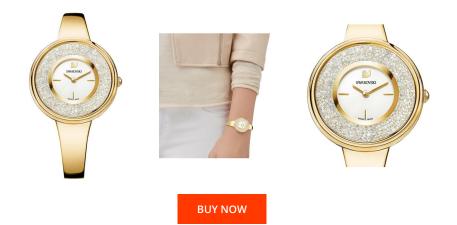

## **DIALANDO**<sup>®</sup>

Swarovski ladies' watch 5269253 Specifications

This document contains all the specifications for the Swarovski 5269253 ladies' watch. We at the DIALANDO<sup>®</sup> watch store offer a large selection of authentic watches from the best watch brands in the world. https://www.dialando.bg/

| PRODUCT INFORMATION |                  | MATERIAL & COLOUR  |                 |
|---------------------|------------------|--------------------|-----------------|
| EAN                 | 9009652692534    | Strap Material     | Stainless steel |
| Gender              | Ladies           | Strap Colour       | Gold            |
| Brand               | Swarovski        | Colour of the dial | White           |
| Collection          | Crystalline Pure | Stone type         | Swarovski       |
| Warranty [years]    | 2                | Glass              | Mineral glass   |
|                     |                  |                    |                 |
| PRODUCT EXECUTION   |                  | DETAILS            |                 |
| Display Type        | Analogue         | Numerals           | No marks        |
| Movement type       | Quartz (Battery) | Water resistant    | 3 ATM           |
| MEASURES            |                  |                    |                 |
|                     |                  |                    |                 |
| Case width [mm]     | 34               |                    |                 |