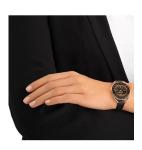

## Swarovski ladies' watch 5230943 Specifications

**BUY NOW** 

This document contains all the specifications for the Swarovski 5230943 ladies' watch. We at the DIALANDO® watch store offer a large selection of authentic watches from the best watch brands in the world.

https://www.dialando.bg/

| PRODUCT INFORMATION |                  |
|---------------------|------------------|
| EAN                 | 9009652309432    |
| Gender              | Ladies           |
| Brand               | Swarovski        |
| Collection          | Crystalline Oval |
| Warranty [years]    | 2                |
| PRODUCT EXECUTION   |                  |
| Display Type        | Analogue         |
| Movement type       | Quartz (Battery) |
| MEASURES            |                  |
| Case width [mm]     | 37               |

| MATERIAL & COLOUR  |               |
|--------------------|---------------|
| Strap Material     | Real leather  |
| Strap Colour       | Black         |
| Colour of the dial | Black         |
| Stone type         | Swarovski     |
| Glass              | Mineral glass |
| DETAILS            |               |
| Numerals           | Index marks   |