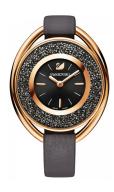

## Swarovski ladies' watch 5230943 Specifications

**BUY NOW** 

This document contains all the specifications for the Swarovski 5230943 ladies' watch. We at the DIALANDO® watch store offer a large selection of authentic watches from the best watch brands in the world.

https://www.dialando.bg/

| PRODUCT INFORMATION |                  |
|---------------------|------------------|
| EAN                 | 9009652309432    |
| Gender              | Ladies           |
| Brand               | Swarovski        |
| Collection          | Crystalline Oval |
| Warranty [years]    | 2                |
| PRODUCT EXECUTION   |                  |
| Display Type        | Analogue         |
| Movement type       | Quartz (Battery) |
| MEASURES            |                  |
| Case width [mm]     | 37               |

| MATERIAL & COLOUR  |               |
|--------------------|---------------|
| Strap Material     | Real leather  |
| Strap Colour       | Black         |
| Colour of the dial | Black         |
| Stone type         | Swarovski     |
| Glass              | Mineral glass |
| DETAILS            |               |
| Numerals           | Index marks   |