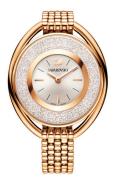

## Swarovski ladies' watch 5200341 Specifications

**BUY NOW** 

This document contains all the specifications for the Swarovski 5200341 ladies' watch. We at the DIALANDO<sup>®</sup> watch store offer a large selection of authentic watches from the best watch brands in the world.

https://www.dialando.bg/

| PRODUCT INFORMATION |                  |
|---------------------|------------------|
| EAN                 | 9009652003415    |
| Gender              | Ladies           |
| Brand               | Swarovski        |
| Collection          | Crystalline Oval |
| Warranty [years]    | 2                |
| PRODUCT EXECUTION   |                  |
| Display Type        | Analogue         |
| Movement type       | Quartz (Battery) |
|                     |                  |
| MEASURES            |                  |

| MATERIAL & COLOUR  |                 |
|--------------------|-----------------|
| Strap Material     | Stainless steel |
| Strap Colour       | Rose gold       |
| Colour of the dial | Silver          |
| Stone type         | Swarovski       |
| Glass              | Mineral glass   |
| DETAILS            |                 |
| Numerals           | Index marks     |