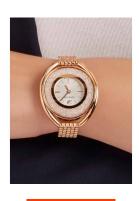

## Swarovski ladies' watch 5200341 Specifications

**BUY NOW** 

This document contains all the specifications for the Swarovski 5200341 ladies' watch. We at the DIALANDO<sup>®</sup> watch store offer a large selection of authentic watches from the best watch brands in the world.

https://www.dialando.bg/

| PRODUCT INFORMATION |                  |
|---------------------|------------------|
| EAN                 | 9009652003415    |
| Gender              | Ladies           |
| Brand               | Swarovski        |
| Collection          | Crystalline Oval |
| Warranty [years]    | 2                |
| PRODUCT EXECUTION   |                  |
| Display Type        | Analogue         |
| Movement type       | Quartz (Battery) |
|                     |                  |
| MEASURES            |                  |

| MATERIAL & COLOUR  |                 |
|--------------------|-----------------|
| Strap Material     | Stainless steel |
| Strap Colour       | Rose gold       |
| Colour of the dial | Silver          |
| Stone type         | Swarovski       |
| Glass              | Mineral glass   |
| DETAILS            |                 |
| Numerals           | Index marks     |