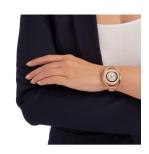

## Swarovski ladies' watch 5200341 Specifications

**BUY NOW** 

This document contains all the specifications for the Swarovski 5200341 ladies' watch. We at the DIALANDO<sup>®</sup> watch store offer a large selection of authentic watches from the best watch brands in the world.

https://www.dialando.bg/

| PRODUCT INFORMATION |                  |
|---------------------|------------------|
| EAN                 | 9009652003415    |
| Gender              | Ladies           |
| Brand               | Swarovski        |
| Collection          | Crystalline Oval |
| Warranty [years]    | 2                |
| PRODUCT EXECUTION   |                  |
| Display Type        | Analogue         |
| Movement type       | Quartz (Battery) |
|                     |                  |
| MEASURES            |                  |

| MATERIAL & COLOUR  |                 |
|--------------------|-----------------|
| Strap Material     | Stainless steel |
| Strap Colour       | Rose gold       |
| Colour of the dial | Silver          |
| Stone type         | Swarovski       |
| Glass              | Mineral glass   |
| DETAILS            |                 |
| Numerals           | Index marks     |