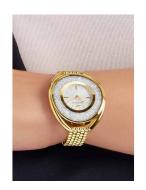

## Swarovski ladies' watch 5200339 Specifications

**BUY NOW** 

This document contains all the specifications for the Swarovski 5200339 ladies' watch. We at the DIALANDO® watch store offer a large selection of authentic watches from the best watch brands in the world.

https://www.dialando.bg/

| PRODUCT INFORMATION             |                           |
|---------------------------------|---------------------------|
| EAN                             | 9009652003392             |
| Gender                          | Ladies                    |
| Brand                           | Swarovski                 |
| Collection                      | Crystalline Oval          |
| Warranty [years]                | 2                         |
|                                 |                           |
| PRODUCT EXECUTION               |                           |
| PRODUCT EXECUTION  Display Type | Analogue                  |
|                                 | Analogue Quartz (Battery) |
| Display Type                    | <u> </u>                  |

| MATERIAL & COLOUR  |                 |
|--------------------|-----------------|
| Strap Material     | Stainless steel |
| Strap Colour       | Gold            |
| Colour of the dial | Silver          |
| Stone type         | Swarovski       |
| Glass              | Mineral glass   |
| DETAILS            |                 |
| Numerals           | Index marks     |