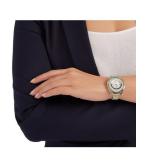

## Swarovski ladies' watch 5200339 Specifications

**BUY NOW** 

This document contains all the specifications for the Swarovski 5200339 ladies' watch. We at the DIALANDO® watch store offer a large selection of authentic watches from the best watch brands in the world.

https://www.dialando.bg/

| PRODUCT INFORMATION             |                           |
|---------------------------------|---------------------------|
| EAN                             | 9009652003392             |
| Gender                          | Ladies                    |
| Brand                           | Swarovski                 |
| Collection                      | Crystalline Oval          |
| Warranty [years]                | 2                         |
|                                 |                           |
| PRODUCT EXECUTION               |                           |
| PRODUCT EXECUTION  Display Type | Analogue                  |
|                                 | Analogue Quartz (Battery) |
| Display Type                    | <u> </u>                  |

| MATERIAL & COLOUR  |                 |
|--------------------|-----------------|
| Strap Material     | Stainless steel |
| Strap Colour       | Gold            |
| Colour of the dial | Silver          |
| Stone type         | Swarovski       |
| Glass              | Mineral glass   |
| DETAILS            |                 |
| Numerals           | Index marks     |