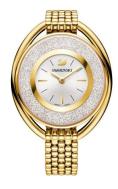

## Swarovski ladies' watch 5200339 Specifications

**BUY NOW** 

This document contains all the specifications for the Swarovski 5200339 ladies' watch. We at the DIALANDO® watch store offer a large selection of authentic watches from the best watch brands in the world.

https://www.dialando.bg/

| PRODUCT INFORMATION             |                           |
|---------------------------------|---------------------------|
| EAN                             | 9009652003392             |
| Gender                          | Ladies                    |
| Brand                           | Swarovski                 |
| Collection                      | Crystalline Oval          |
| Warranty [years]                | 2                         |
|                                 |                           |
| PRODUCT EXECUTION               |                           |
| PRODUCT EXECUTION  Display Type | Analogue                  |
|                                 | Analogue Quartz (Battery) |
| Display Type                    | <u> </u>                  |

| MATERIAL & COLOUR  |                 |
|--------------------|-----------------|
| Strap Material     | Stainless steel |
| Strap Colour       | Gold            |
| Colour of the dial | Silver          |
| Stone type         | Swarovski       |
| Glass              | Mineral glass   |
| DETAILS            |                 |
| Numerals           | Index marks     |