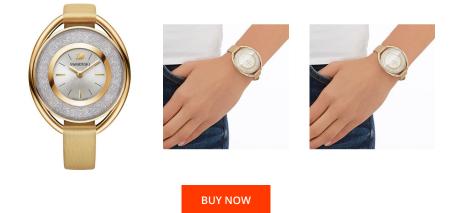

## **DIALANDO**<sup>®</sup>

Swarovski ladies' watch 5158972 Specifications

This document contains all the specifications for the Swarovski 5158972 ladies' watch. We at the DIALANDO<sup>®</sup> watch store offer a large selection of authentic watches from the best watch brands in the world. https://www.dialando.bg/

| PRODUCT INFORMATION |                       | MATERIAL & COLOUR  |                 |
|---------------------|-----------------------|--------------------|-----------------|
| EAN                 | 9009651589729         | Strap Material     | Real leather    |
| Gender              | Ladies                | Strap Colour       | Gold            |
| Brand               | Swarovski / Swarovski | Case Material      | Stainless steel |
| Varranty [years]    | 2                     | Case Colour        | Gold            |
|                     |                       | Colour of the dial | White           |
|                     |                       | Stone type         | Swarovski       |
|                     |                       | Glass              | Mineral glass   |
|                     |                       |                    |                 |
| PRODUCT EXECUTION   |                       | DETAILS            |                 |
| Display Type        | Analogue              | Water resistant    | 3 ATM           |
| Novement type       | Quartz (Battery)      |                    |                 |
|                     |                       |                    |                 |
| MEASURES            |                       |                    |                 |
|                     |                       |                    |                 |