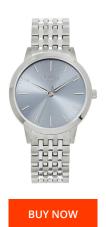

## sOliver ladies' watch SO-4217-MQT Specifications

This document contains all the specifications for the sOliver SO-4217-MQT ladies' watch. We at the DIALANDO® watch store offer a large selection of authentic watches from the best watch brands in the world.

| MATERIAL & COLOUR    |               |
|----------------------|---------------|
| Strap Material       | Titanium      |
| Strap Colour         | Silver        |
| Case Material        | Titanium      |
| Colour of the dial   | Blue          |
| Glass                | Mineral glass |
|                      |               |
| DETAILS              |               |
| <b>DETAILS</b> Clasp | Folding clasp |