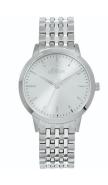

## sOliver ladies' watch SO-4216-MQT Specifications

**BUY NOW** 

This document contains all the specifications for the sOliver SO-4216-MQT ladies' watch. We at the DIALANDO® watch store offer a large selection of authentic watches from the best watch brands in the world.

https://www.dialando.bg/

| PRODUCT INFORMATION |                        |
|---------------------|------------------------|
| EAN                 | 4035608042493          |
| Gender              | Ladies                 |
| Brand               | SOliver                |
| Collection          | Titan                  |
| Warranty [years]    | 2                      |
| PRODUCT EXECUTION   |                        |
| Display Type        | Analogue               |
| Movement type       | Quartz (Battery)       |
| Functions           | Hour / Minute / Second |
| MEASURES            |                        |
| Case width [mm]     | 34                     |

| MATERIAL & COLOUR  |               |
|--------------------|---------------|
| Strap Material     | Titanium      |
| Strap Colour       | Silver        |
| Case Material      | Titanium      |
| Colour of the dial | Silver        |
| Glass              | Mineral glass |
| DETAILS            |               |
| Clasp              | Folding clasp |
| Water resistant    | 5 ATM         |