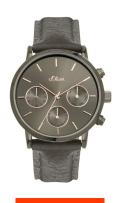

## **DIALANDO**°

sOliver ladies' watch SO-4202-LM Specifications

**BUY NOW** 

This document contains all the specifications for the sOliver SO-4202-LM ladies' watch. We at the DIALANDO® watch store offer a large selection of authentic watches from the best watch brands in the world.

| MATERIAL & COLOUR  |                 |
|--------------------|-----------------|
| Strap Material     | Real leather    |
| Strap Colour       | Grey            |
| Case Material      | Stainless steel |
| Colour of the dial | Grey            |
| Glass              | Mineral glass   |
| DETAILS            |                 |
| Clasp              | Pin buckle      |
| Water resistant    | 3 ATM           |