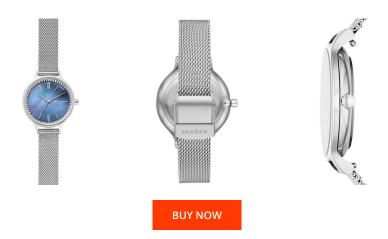

| PRODUCT INFORMATION |               |
|---------------------|---------------|
| EAN                 | 4048803052181 |
| Gender              | Ladies        |
| Brand               | Skagen        |
| Collection          | Anita         |
| Warranty [years]    | 2             |

| MATERIAL & COLOUR  |                 |
|--------------------|-----------------|
| Strap Material     | Stainless steel |
| Strap Colour       | Silver          |
| Case Material      | Stainless steel |
| Case Colour        | Silver          |
| Case Surface       | Polished        |
| Colour of the dial | Blue            |
| Glass              | Mineral glass   |
|                    |                 |
| DETAILS            |                 |
| Clasp              | Pin buckle      |

Water resistant

3 ATM

| Movement type       | Quartz (Battery) |
|---------------------|------------------|
| Movement Name       | GL30             |
| MEASURES            |                  |
| Case width [mm]     | 30               |
| Case thickness [mm] | 7                |
| Lug width [mm]      | 12               |
| Max. wrist          | 175              |