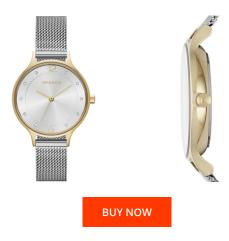

## Skagen ladies' watch SKW2340 Specifications

This document contains all the specifications for the Skagen SKW2340 ladies' watch. We at the DIALANDO® watch store offer a large selection of authentic watches from the best watch brands in the world.

| MATERIAL & COLOUR  |                 |
|--------------------|-----------------|
| Strap Material     | Stainless steel |
| Strap Colour       | Silver          |
| Case Material      | Stainless steel |
| Case Colour        | Gold            |
| Case Surface       | Polished        |
| Colour of the dial | Silver          |
| Glass              | Mineral glass   |
| DETAILS            |                 |
| DETAILS            |                 |
| Clasp              | Pin buckle      |
| Water resistant    | 3 ATM           |