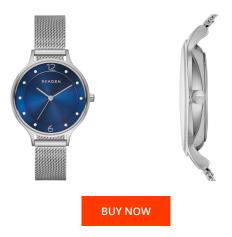

## **DIALANDO**<sup>®</sup>

Skagen ladies' watch SKW2307 Specifications

This document contains all the specifications for the Skagen SKW2307 ladies' watch. We at the DIALANDO<sup>®</sup> watch store offer a large selection of authentic watches from the best watch brands in the world. https://www.dialando.bg/

| MATERIAL & COLOUR  |                 |
|--------------------|-----------------|
| Strap Material     | Stainless steel |
| Strap Colour       | Silver          |
| Case Material      | Stainless steel |
| Case Colour        | Silver          |
| Case Surface       | Polished        |
| Colour of the dial | Blue            |
| Glass              | Mineral glass   |
|                    |                 |
| DETAILS            |                 |
| Clasp              | Pin buckle      |

3 ATM

| Water | resistant |  |
|-------|-----------|--|

| Display Type        | Analogue         |
|---------------------|------------------|
| Movement type       | Quartz (Battery) |
| Movement Name       | Analog-quartz    |
| MEASURES            |                  |
| Case width [mm]     | 30               |
| Case thickness [mm] | 7                |
| Lug width [mm]      | 18               |
|                     |                  |