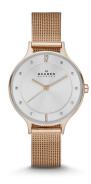

## Skagen ladies' watch SKW2151 Specifications

**BUY NOW** 

This document contains all the specifications for the Skagen SKW2151 ladies' watch. We at the DIALANDO® watch store offer a large selection of authentic watches from the best watch brands in the world.

https://www.dialando.bg/

| PRODUCT INFORMATION |               |
|---------------------|---------------|
| EAN                 | 4053858163881 |
| Gender              | Ladies        |
| Brand               | Skagen        |
| Collection          | Anita         |
| Warranty [vears]    | 2             |

| PRODUCT EXECUTION             |                  |
|-------------------------------|------------------|
|                               |                  |
| Display Type                  | Analogue         |
| Movement type                 | Quartz (Battery) |
| Movement Name                 | Analog-quartz    |
| MEASURES                      |                  |
| Case width [mm]               | 30               |
| Case thickness [mm]           | 5                |
| Lug width [mm]                | 12               |
| Max. wrist circumference [mm] | 175              |

| MATERIAL & COLOUR  |                 |
|--------------------|-----------------|
| Strap Material     | Stainless steel |
| Strap Colour       | Rose gold       |
| Case Material      | Stainless steel |
| Case Colour        | Rose gold       |
| Case Surface       | Polished        |
| Colour of the dial | Silver          |
| Glass              | Mineral glass   |
| DETAILS            |                 |
| Clasp              | Pin buckle      |
| Water resistant    | 3 ATM           |