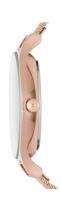

| PRODUCT EXECUTION             |                  |
|-------------------------------|------------------|
|                               |                  |
| Display Type                  | Analogue         |
| Movement type                 | Quartz (Battery) |
| Movement Name                 | Analog-quartz    |
| MEASURES                      |                  |
| Case width [mm]               | 30               |
| Case thickness [mm]           | 5                |
| Lug width [mm]                | 12               |
| Max. wrist circumference [mm] | 175              |

| MATERIAL & COLOUR  |                 |
|--------------------|-----------------|
| Strap Material     | Stainless steel |
| Strap Colour       | Rose gold       |
| Case Material      | Stainless steel |
| Case Colour        | Rose gold       |
| Case Surface       | Polished        |
| Colour of the dial | Silver          |
| Glass              | Mineral glass   |
| DETAILS            |                 |
| Clasp              | Pin buckle      |
| Water resistant    | 3 ATM           |