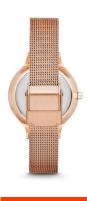

| PRODUCT EXECUTION             |                  |
|-------------------------------|------------------|
|                               |                  |
| Display Type                  | Analogue         |
| Movement type                 | Quartz (Battery) |
| Movement Name                 | Analog-quartz    |
| MEASURES                      |                  |
| Case width [mm]               | 30               |
| Case thickness [mm]           | 5                |
| Lug width [mm]                | 12               |
| Max. wrist circumference [mm] | 175              |

| MATERIAL & COLOUR  |                 |
|--------------------|-----------------|
| Strap Material     | Stainless steel |
| Strap Colour       | Rose gold       |
| Case Material      | Stainless steel |
| Case Colour        | Rose gold       |
| Case Surface       | Polished        |
| Colour of the dial | Silver          |
| Glass              | Mineral glass   |
| DETAILS            |                 |
| Clasp              | Pin buckle      |
| Water resistant    | 3 ATM           |