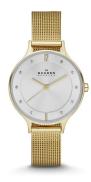

## Skagen ladies' watch SKW2150 Specifications

**BUY NOW** 

This document contains all the specifications for the Skagen SKW2150 ladies' watch. We at the DIALANDO® watch store offer a large selection of authentic watches from the best watch brands in the world.

https://www.dialando.bg/

| PRODUCT INFORMATION |               |
|---------------------|---------------|
| EAN                 | 4053858163874 |
| Gender              | Ladies        |
| Brand               | Skagen        |
| Collection          | Anita         |
| Warranty [years]    | 2             |

| PRODUCT EXECUTION             |                  |
|-------------------------------|------------------|
| Display Type                  | Analogue         |
| Movement type                 | Quartz (Battery) |
| Movement Name                 | Analog-quartz    |
| MEASURES                      |                  |
| Case width [mm]               | 30               |
| Case thickness [mm]           | 5                |
| Lug width [mm]                | 12               |
| Max. wrist circumference [mm] | 175              |

| MATERIAL & COLOUR  |                 |
|--------------------|-----------------|
| Strap Material     | Stainless steel |
| Strap Colour       | Gold            |
| Case Material      | Stainless steel |
| Case Colour        | Gold            |
| Case Surface       | Polished        |
| Colour of the dial | Silver          |
| Glass              | Mineral glass   |
| DETAILS            |                 |
| Clasp              | Pin buckle      |
| Water resistant    | 3 ATM           |