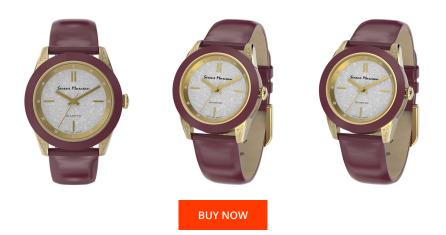

| PRODUCT INFORMATION            |                              | MATERIAL & COLOUR          |                                                 |
|--------------------------------|------------------------------|----------------------------|-------------------------------------------------|
| EAN                            | 8432310945436                | Strap Material             | Real leather / Textile                          |
| Gender                         | Ladies                       | Strap Colour               | Purple                                          |
| Brand                          | Serene Marceau Diamond       | Colour of the dial         | Grey                                            |
| Collection                     | Jeunesse                     | Stone type                 | 12 pcs 1mm l2 single cut diamonds (0.058 carat) |
| Warranty [years]               | 2                            | Glass                      | Mineral glass                                   |
|                                |                              |                            |                                                 |
|                                |                              |                            |                                                 |
| PRODUCT EXECUTION              |                              | DETAILS                    |                                                 |
| PRODUCT EXECUTION Display Type | Analogue                     | <b>DETAILS</b><br>Numerals | Index marks                                     |
|                                | Analogue<br>Quartz (Battery) |                            | Index marks<br>5 ATM                            |
| Display Type                   |                              | Numerals                   |                                                 |
| Display Type                   |                              | Numerals                   |                                                 |
| Display Type<br>Movement type  |                              | Numerals                   |                                                 |