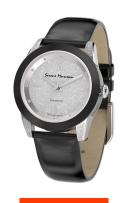

| PRODUCT INFORMATION |                        |
|---------------------|------------------------|
| EAN                 | 8432310945122          |
| Gender              | Ladies                 |
| Brand               | Serene Marceau Diamond |
| Collection          | Jeunesse               |
| Warranty [years]    | 2                      |
| PRODUCT EXECUTION   |                        |
| Display Type        |                        |
| 1 2 21 .            | Analogue               |
| Movement type       | Quartz (Battery)       |
|                     |                        |

| MATERIAL & COLOUR  |                                                             |
|--------------------|-------------------------------------------------------------|
| Strap Material     | Real leather / Textile                                      |
| Strap Colour       | Black                                                       |
| Colour of the dial | Grey                                                        |
| Stone type         | 12 pcs 1mm I2 single cut diamonds (0.058 carat) on the lugs |
| Glass              | Mineral glass                                               |
| DETAILS            |                                                             |
| Numerals           | Index marks                                                 |
| Water resistant    | 5 ATM                                                       |