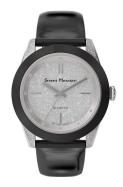

| PRODUCT INFORMATION |                        |
|---------------------|------------------------|
| EAN                 | 8432310945122          |
| Gender              | Ladies                 |
| Brand               | Serene Marceau Diamond |
| Collection          | Jeunesse               |
| Warranty [years]    | 2                      |
| PRODUCT EXECUTION   |                        |
| Display Type        |                        |
| 1 2 21 .            | Analogue               |
| Movement type       | Quartz (Battery)       |
|                     |                        |

| MATERIAL & COLOUR  |                                                             |
|--------------------|-------------------------------------------------------------|
| Strap Material     | Real leather / Textile                                      |
| Strap Colour       | Black                                                       |
| Colour of the dial | Grey                                                        |
| Stone type         | 12 pcs 1mm I2 single cut diamonds (0.058 carat) on the lugs |
| Glass              | Mineral glass                                               |
| DETAILS            |                                                             |
| Numerals           | Index marks                                                 |
| Water resistant    | 5 ATM                                                       |