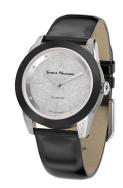

| PRODUCT INFORMATION |                        |
|---------------------|------------------------|
| EAN                 | 8432310945122          |
| Gender              | Ladies                 |
| Brand               | Serene Marceau Diamond |
| Collection          | Jeunesse               |
| Warranty [years]    | 2                      |
| PRODUCT EXECUTION   |                        |
| Display Type        |                        |
| 1 2 21 .            | Analogue               |
| Movement type       | Quartz (Battery)       |
|                     |                        |

| MATERIAL & COLOUR  |                                                             |
|--------------------|-------------------------------------------------------------|
| Strap Material     | Real leather / Textile                                      |
| Strap Colour       | Black                                                       |
| Colour of the dial | Grey                                                        |
| Stone type         | 12 pcs 1mm I2 single cut diamonds (0.058 carat) on the lugs |
| Glass              | Mineral glass                                               |
| DETAILS            |                                                             |
| Numerals           | Index marks                                                 |
| Water resistant    | 5 ATM                                                       |