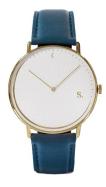

## Sandell ladies' watch SSW38-NBV\_D Specifications

**BUY NOW** 

This document contains all the specifications for the Sandell SSW38-NBV\_D ladies' watch. We at the DIALANDO® watch store offer a large selection of authentic watches from the best watch brands in the world.

https://www.dialando.bg/

| PRODUCT INFORMATION |                  |
|---------------------|------------------|
| EAN                 | 2000015236669    |
| Gender              | Ladies           |
| Brand               | Sandell          |
| Collection          | Day              |
| Warranty [years]    | 2                |
| PRODUCT EXECUTION   |                  |
| Display Type        | Analogue         |
| Movement type       | Quartz (Battery) |
| MEASURES            |                  |
| Case width [mm]     | 38               |

| MATERIAL & COLOUR  |               |
|--------------------|---------------|
| Strap Material     | Vegan leather |
| Strap Colour       | Blue          |
| Colour of the dial | White         |
| Glass              | Mineral glass |
|                    |               |
| DETAILS            |               |