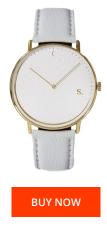

| PRODUCT INFORMATION |                  | MATERIAL & COLOUR  |               |
|---------------------|------------------|--------------------|---------------|
| AN                  | 2000015236652    | Strap Material     | Vegan leather |
| Gender              | Ladies           | Strap Colour       | Grey          |
| Brand               | Sandell          | Colour of the dial | White         |
| Collection          | Day              | Glass              | Mineral glass |
| Warranty [years]    | 2                |                    |               |
|                     |                  |                    |               |
| PRODUCT EXECUTION   |                  | DETAILS            |               |
| Display Type        | Analogue         | Water resistant    | 3 ATM         |
| Movement type       | Quartz (Battery) |                    |               |
|                     |                  |                    |               |
| IEASURES            |                  |                    |               |
| Case width [mm]     | 38               |                    |               |
|                     |                  |                    |               |