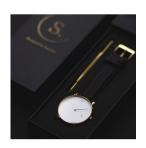

## Sandell ladies' watch SSW38-BLV\_D Specifications

**BUY NOW** 

This document contains all the specifications for the Sandell SSW38-BLV\_D ladies' watch. We at the DIALANDO® watch store offer a large selection of authentic watches from the best watch brands in the world.

| MATERIAL & COLOUR  |               |
|--------------------|---------------|
| Strap Material     | Vegan leather |
| Strap Colour       | Black         |
| Colour of the dial | White         |
| Glass              | Mineral glass |
| DETAILS            |               |
| Water resistant    | 3 ATM         |