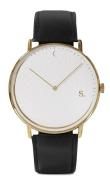

## Sandell ladies' watch SSW38-BLV\_D Specifications

**BUY NOW** 

This document contains all the specifications for the Sandell SSW38-BLV\_D ladies' watch. We at the DIALANDO® watch store offer a large selection of authentic watches from the best watch brands in the world.

| MATERIAL & COLOUR  |               |
|--------------------|---------------|
| Strap Material     | Vegan leather |
| Strap Colour       | Black         |
| Colour of the dial | White         |
| Glass              | Mineral glass |
| DETAILS            |               |
| Water resistant    | 3 ATM         |