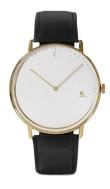

## Sandell ladies' watch SSW38-BLL\_D Specifications

**BUY NOW** 

This document contains all the specifications for the Sandell SSW38-BLL\_D ladies' watch. We at the DIALANDO® watch store offer a large selection of authentic watches from the best watch brands in the world.

| MATERIAL & COLOUR  |               |
|--------------------|---------------|
| Strap Material     | Real leather  |
| Strap Colour       | Black         |
| Colour of the dial | White         |
| Glass              | Mineral glass |
| DETAILS            |               |
| Water resistant    | 3 ATM         |