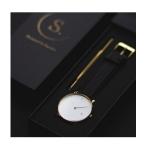

## Sandell ladies' watch SSW38-BLL\_D Specifications

**BUY NOW** 

This document contains all the specifications for the Sandell SSW38-BLL\_D ladies' watch. We at the DIALANDO® watch store offer a large selection of authentic watches from the best watch brands in the world.

| MATERIAL & COLOUR  |               |
|--------------------|---------------|
| Strap Material     | Real leather  |
| Strap Colour       | Black         |
| Colour of the dial | White         |
| Glass              | Mineral glass |
| DETAILS            |               |
| Water resistant    | 3 ATM         |