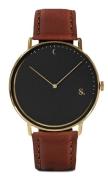

## Sandell ladies' watch SSB38-BRL\_D Specifications

**BUY NOW** 

This document contains all the specifications for the Sandell SSB38-BRL\_D ladies' watch. We at the DIALANDO® watch store offer a large selection of authentic watches from the best watch brands in the world.

| MATERIAL & COLOUR  |               |
|--------------------|---------------|
| Strap Material     | Real leather  |
| Strap Colour       | Brown         |
| Colour of the dial | Black         |
| Glass              | Mineral alone |
| Ulass              | Mineral glass |
| DETAILS            | mineral glass |