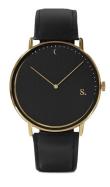

## Sandell ladies' watch SSB38-BLL\_D Specifications

**BUY NOW** 

This document contains all the specifications for the Sandell SSB38-BLL\_D ladies' watch. We at the DIALANDO® watch store offer a large selection of authentic watches from the best watch brands in the world.

| MATERIAL & COLOUR  |               |
|--------------------|---------------|
| Strap Material     | Real leather  |
| Strap Colour       | Black         |
| Colour of the dial | Black         |
| Glass              | Mineral glass |
| DETAILS            |               |
| Water resistant    | 3 ATM         |