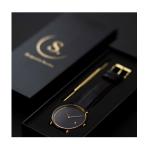

## Sandell ladies' watch SSB38-BLL\_D Specifications

**BUY NOW** 

This document contains all the specifications for the Sandell SSB38-BLL\_D ladies' watch. We at the DIALANDO® watch store offer a large selection of authentic watches from the best watch brands in the world.

| MATERIAL & COLOUR  |               |
|--------------------|---------------|
| Strap Material     | Real leather  |
| Strap Colour       | Black         |
| Colour of the dial | Black         |
| Glass              | Mineral glass |
| DETAILS            |               |
| Water resistant    | 3 ATM         |