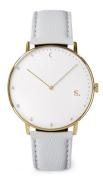

## Sandell ladies' watch SDW38-GRV Specifications

**BUY NOW** 

This document contains all the specifications for the Sandell SDW38-GRV ladies' watch. We at the DIALANDO® watch store offer a large selection of authentic watches from the best watch brands in the world.

| MATERIAL & COLOUR  |               |
|--------------------|---------------|
| Strap Material     | Vegan leather |
| Strap Colour       | Grey          |
| Colour of the dial | White         |
| Stone type         | Zirconia      |
| Glass              | Mineral glass |
|                    |               |
| DETAILS            |               |