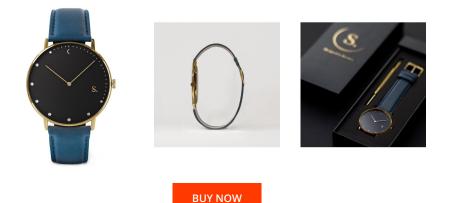

## **DIALANDO**<sup>®</sup>

Sandell ladies' watch SDB38-NBV Specifications

This document contains all the specifications for the Sandell SDB38-NBV ladies' watch. We at the DIALANDO<sup>®</sup> watch store offer a large selection of authentic watches from the best watch brands in the world. https://www.dialando.bg/

| PRODUCT INFORMATION |                  | MATER   |  |
|---------------------|------------------|---------|--|
| EAN                 | 2000015236478    | Strap N |  |
| Gender              | Ladies           | Strap C |  |
| Brand               | Sandell          | Colour  |  |
| Collection          | Bright Night     | Stone t |  |
| Warranty [years]    | 2                | Glass   |  |
| PRODUCT EXECUTION   |                  | DETAIL  |  |
| Display Type        | Analogue         | Water r |  |
| Movement type       | Quartz (Battery) |         |  |
| MEASURES            |                  |         |  |
| Case width [mm]     | 38               |         |  |

| MATERIAL & COLOUR  |               |
|--------------------|---------------|
| Strap Material     | Vegan leather |
| Strap Colour       | Blue          |
| Colour of the dial | Black         |
| Stone type         | Zirconia      |
| Glass              | Mineral glass |
|                    |               |
| DETAILS            |               |

resistant

3 ATM