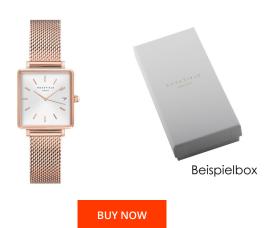

## Rosefield ladies' watch QMWMRG-Q040 Specifications

This document contains all the specifications for the Rosefield QMWMRG-Q040 ladies' watch. We at the DIALANDO® watch store offer a large selection of authentic watches from the best watch brands in the world. https://www.dialando.bg/

| PRODUCT INFORMATION |               |
|---------------------|---------------|
| EAN                 | 8720039335882 |
| Gender              | Ladies        |
| Brand               | Rosefield     |
| Collection          | The Boxy      |
| Warranty [years]    | 2             |

| PRODUCT EXECUTION |                               |
|-------------------|-------------------------------|
| Display Type      | Analogue                      |
| Movement type     | Quartz (Battery)              |
| Functions         | Second / Minute / Date / Hour |

| MEASURES                      |     |
|-------------------------------|-----|
| Case width [mm]               | 22  |
| Case thickness [mm]           | 7   |
| Lug width [mm]                | 16  |
| Max. wrist circumference [mm] | 180 |

| MATERIAL & COLOUR  |                    |
|--------------------|--------------------|
| Strap Material     | Stainless steel    |
| Strap Colour       | Rose gold          |
| Case Material      | Stainless steel    |
| Case Colour        | Silver / Rose gold |
| Case Surface       | Polished / Matted  |
| Colour of the dial | Silver             |
| Glass              | Mineral glass      |
| DETAILS            |                    |

| DETAILS         |                                  |
|-----------------|----------------------------------|
| Bezel           | Fixed                            |
| Case Bottom     | Stainless steel bottom (pressed) |
| Clasp           | Pin buckle                       |
| Water resistant | 3 ATM                            |