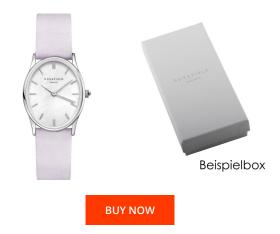

## Rosefield ladies' watch OWLLS-OV06 Specifications

This document contains all the specifications for the Rosefield The Oval OWLLS-OV06 ladies' watch. We at the DIALANDO<sup>®</sup> watch store offer a large selection of authentic watches from the best watch brands in the world. https://www.dialando.bg/

| PRODUCT INFORMATION |               | MATERIAL & COLOUR  |                 |
|---------------------|---------------|--------------------|-----------------|
| EAN                 | 8720246511673 | Strap Material     | Calf leather    |
| Gender              | Ladies        | Strap Colour       | Pink            |
| Warranty [years]    | 2             | Case Material      | Stainless steel |
|                     |               | Case Colour        | Silver          |
|                     |               | Case Surface       | Polished        |
|                     |               | Colour of the dial | Mother of pearl |