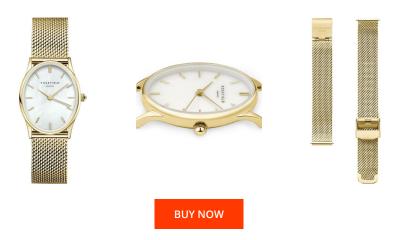

## Rosefield ladies' watch OWGMG-OV10 Specifications

This document contains all the specifications for the Rosefield The Oval OWGMG-OV10 ladies' watch. We at the DIALANDO® watch store offer a large selection of authentic watches from the best watch brands in the world. https://www.dialando.bg/

| MEASURES            |    |
|---------------------|----|
| Case width [mm]     | 24 |
| Case thickness [mm] | 7  |

| MATERIAL & COLOUR  |                                  |
|--------------------|----------------------------------|
| Strap Material     | Stainless steel                  |
| Strap Colour       | Gold                             |
| Case Material      | Stainless steel                  |
| Case Colour        | Gold                             |
| Case Surface       | Polished                         |
| Colour of the dial | Mother of pearl                  |
| Glass              | Mineral glass / Hardened glass   |
| DETAILS            |                                  |
| Bezel              | Fixed                            |
| Case Bottom        | Stainless steel bottom / Pressed |
| Clasp              | Clip clasp                       |