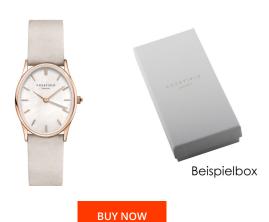

## Rosefield ladies' watch OWGLR-OV07 Specifications

This document contains all the specifications for the Rosefield The Oval OWGLR-OV07 ladies' watch. We at the DIALANDO® watch store offer a large selection of authentic watches from the best watch brands in the world.

| MATERIAL & COLOUR  |                                        |
|--------------------|----------------------------------------|
| Strap Material     | Calf leather                           |
| Strap Colour       | Taupe                                  |
| Case Material      | Stainless steel                        |
| Case Colour        | Rose gold                              |
| Case Surface       | Polished                               |
| Colour of the dial | Mother of pearl                        |
| Glass              | Mineral glass / Hardened glass         |
|                    |                                        |
| DETAILS            |                                        |
| DETAILS<br>Bezel   | Fixed                                  |
|                    | Fixed Pressed / Stainless steel bottom |
| Bezel              |                                        |