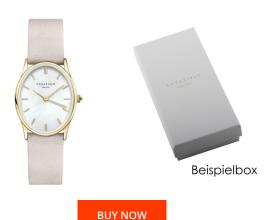

## Rosefield ladies' watch OWGLG-OV05 Specifications

This document contains all the specifications for the Rosefield The Oval OWGLG-OV05 ladies' watch. We at the DIALANDO® watch store offer a large selection of authentic watches from the best watch brands in the world.