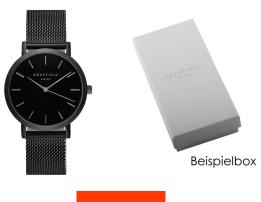

## Rosefield ladies' watch MBB-M43 Specifications

**BUY NOW** 

This document contains all the specifications for the Rosefield The Mercer MBB-M43 ladies' watch. We at the DIALANDO® watch store offer a large selection of authentic watches from the best watch brands in the world.