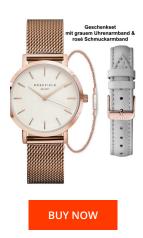

## Rosefield ladies' watch DFKLM-D6 Specifications

This document contains all the specifications for the Rosefield The Tribeca Weiß DFKLM-D6 ladies' watch. We at the DIALANDO® watch store offer a large selection of authentic watches from the best watch brands in the world. https://www.dialando.bg/

| MATERIAL & COLOUR  |                                |
|--------------------|--------------------------------|
| Strap Material     | Stainless steel                |
| Strap Colour       | Rose gold                      |
| Case Material      | Stainless steel                |
| Case Colour        | Rose gold                      |
| Case Surface       | Polished                       |
| Colour of the dial | White                          |
| Glass              | Mineral glass / Hardened glass |
| DETAILS            |                                |
| Bezel              | Fixed                          |