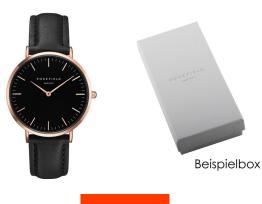

## Rosefield ladies' watch BBBR-B11 Specifications

**BUY NOW** 

This document contains all the specifications for the Rosefield The Bowery BBBR-B11 ladies' watch. We at the DIALANDO® watch store offer a large selection of authentic watches from the best watch brands in the world.

| MATERIAL & COLOUR  |                                  |
|--------------------|----------------------------------|
| Strap Material     | Real leather                     |
| Strap Colour       | Black                            |
| Case Material      | Stainless steel                  |
| Case Colour        | Rose gold                        |
| Case Surface       | Polished / Matted                |
| Colour of the dial | Black                            |
| Glass              | Mineral glass                    |
|                    |                                  |
| DETAILS            |                                  |
| Bezel              | Fixed                            |
| Case Bottom        | Stainless steel bottom (pressed) |
| Clasp              | Pin buckle                       |
| Water resistant    | 3 ATM                            |