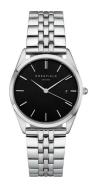

## Rosefield ladies' watch ACBKS-A12 Specifications

**BUY NOW** 

This document contains all the specifications for the Rosefield The Ace ACBKS-A12 ladies' watch. We at the DIALANDO® watch store offer a large selection of authentic watches from the best watch brands in the world.

| MATERIAL & COLOUR  |                                      |
|--------------------|--------------------------------------|
| Strap Material     | Stainless steel                      |
| Strap Colour       | Silver                               |
| Case Material      | Stainless steel                      |
| Case Colour        | Silver                               |
| Case Surface       | Polished / Matted                    |
| Colour of the dial | Black                                |
|                    |                                      |
| Glass              | Mineral glass / Hardened glass       |
| Glass              | Mineral glass / Hardened glass       |
|                    | Mineral glass / Hardened glass Fixed |
| DETAILS            |                                      |
| DETAILS<br>Bezel   | Fixed                                |