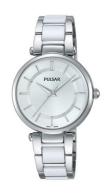

## Pulsar ladies' watch PH8191X1 Specifications

**BUY NOW** 

This document contains all the specifications for the Pulsar Ceramic PH8191X1 ladies' watch. We at the DIALANDO® watch store offer a large selection of authentic watches from the best watch brands in the world.

| MATERIAL & COLOUR  |                                  |
|--------------------|----------------------------------|
| Strap Material     | Stainless steel / Ceramics       |
| Strap Colour       | White / Silver                   |
| Case Material      | Stainless steel                  |
| Case Colour        | Silver                           |
| Case Surface       | Polished                         |
| Colour of the dial | Silver                           |
| Glass              | Mineral glass                    |
|                    |                                  |
| DETAILS            |                                  |
| Bezel              | Fixed                            |
| Case Bottom        | Stainless steel bottom (pressed) |
| Clasp              | Folding clasp                    |
| Water resistant    | 3 ATM                            |
|                    |                                  |