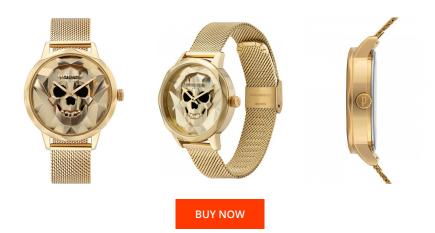

## Police ladies' watch PL16074MSG.22MM Specifications

This document contains all the specifications for the Police Anjar PL16074MSG.22MM ladies' watch. We at the DIALANDO<sup>®</sup> watch store offer a large selection of authentic watches from the best watch brands in the world. https://www.dialando.bg/

| I                       | MATERIAL & COLOUR                                            |                                                                                                                                                                                                |
|-------------------------|--------------------------------------------------------------|------------------------------------------------------------------------------------------------------------------------------------------------------------------------------------------------|
| 4895220921916           | Strap Material                                               | Stainless steel                                                                                                                                                                                |
| Ladies                  | Strap Colour                                                 | Gold                                                                                                                                                                                           |
| Warranty [years] 2      | Case Material                                                | Stainless steel                                                                                                                                                                                |
|                         | Case Colour                                                  | Gold                                                                                                                                                                                           |
|                         | Case Surface                                                 | Polished                                                                                                                                                                                       |
|                         | Colour of the dial                                           | Gold                                                                                                                                                                                           |
|                         | Glass                                                        | Mineral glass / Hardened glass                                                                                                                                                                 |
|                         |                                                              |                                                                                                                                                                                                |
|                         | DETAILS                                                      |                                                                                                                                                                                                |
| Analogue                | Bezel                                                        | Fixed                                                                                                                                                                                          |
| Quartz (Battery)        | Case Bottom                                                  | Stainless steel bottom / Pressed                                                                                                                                                               |
| Functions Minute / Hour | Clasp                                                        | Clip clasp                                                                                                                                                                                     |
|                         | Water resistant                                              | 3 ATM                                                                                                                                                                                          |
|                         |                                                              |                                                                                                                                                                                                |
|                         | 4895220921916<br>Ladies<br>2<br>Analogue<br>Quartz (Battery) | 4895220921916Strap MaterialLadiesStrap Colour2Case Material2Case ColourCase SurfaceColour of the dialColour of the dialGlassVDETAILSAnalogueBezelQuartz (Battery)Case BottomMinute / HourClasp |

## MEASURES

| Case width [mm]     | 36 |
|---------------------|----|
| Case thickness [mm] | 10 |