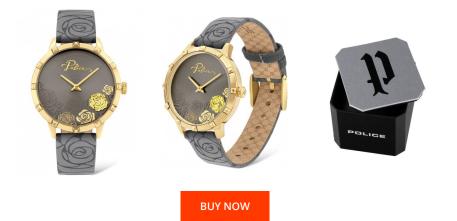

## **DIALANDO**<sup>®</sup>

Police ladies' watch PL16040MSG.61 Specifications

This document contains all the specifications for the Police Marietas PL16040MSG.61 ladies' watch. We at the DIALANDO<sup>®</sup> watch store offer a large selection of authentic watches from the best watch brands in the world. https://www.dialando.bg/

| PRODUCT INFORMATION |                  |  | MATERIAL & COLOUR  |                                  |  |  |
|---------------------|------------------|--|--------------------|----------------------------------|--|--|
| EAN                 | 4895220917643    |  | Strap Material     | Stainless steel                  |  |  |
| Gender              | Ladies           |  | Strap Colour       | Grey                             |  |  |
| Warranty [years]    | 2                |  | Case Material      | Stainless steel                  |  |  |
|                     |                  |  | Case Colour        | Gold                             |  |  |
|                     |                  |  | Case Surface       | Polished                         |  |  |
|                     |                  |  | Colour of the dial | Grey                             |  |  |
|                     |                  |  | Glass              | Mineral glass / Hardened glass   |  |  |
|                     |                  |  |                    |                                  |  |  |
| PRODUCT EXECUTION   |                  |  | DETAILS            |                                  |  |  |
| Display Type        | Analogue         |  | Bezel              | Fixed                            |  |  |
| Novement type       | Quartz (Battery) |  | Case Bottom        | Stainless steel bottom / Pressed |  |  |
| Functions           | Hour / Minute    |  | Clasp              | Buckle                           |  |  |
|                     |                  |  | Water resistant    | 3 ATM                            |  |  |
|                     |                  |  |                    |                                  |  |  |
| MEASURES            |                  |  |                    |                                  |  |  |