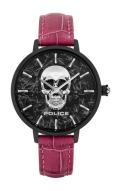

## Police ladies' watch PL16032MSB.02 Specifications

**BUY NOW** 

This document contains all the specifications for the Police Miona PL16032MSB.02 ladies' watch. We at the DIALANDO® watch store offer a large selection of authentic watches from the best watch brands in the world.

| MATERIAL & COLOUR  |                                  |
|--------------------|----------------------------------|
| Strap Material     | Real leather                     |
| Strap Colour       | Pink                             |
| Case Material      | Stainless steel                  |
| Case Colour        | Black                            |
| Case Surface       | Polished / Matted                |
| Colour of the dial | Black                            |
| Glass              | Mineral glass                    |
|                    |                                  |
| DETAILS            |                                  |
| Bezel              | Fixed                            |
| Case Bottom        | Stainless steel bottom (pressed) |

Pin buckle

3 ATM

| © DIALANDO® |  |
|-------------|--|
|             |  |