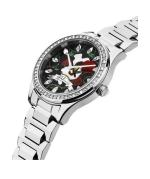

## Police ladies' watch PEWLG2109902 Specifications

**BUY NOW** 

This document contains all the specifications for the Police PEWLG2109902 ladies' watch. We at the DIALANDO<sup>®</sup> watch store offer a large selection of authentic watches from the best watch brands in the world.

| MATERIAL & COLOUR  |                                  |
|--------------------|----------------------------------|
| Strap Material     | Stainless steel                  |
| Strap Colour       | Silver                           |
| Case Material      | Stainless steel                  |
| Case Colour        | Silver                           |
| Case Surface       | Polished                         |
| Colour of the dial | Black                            |
| Glass              | Mineral glass / Hardened glass   |
| DETAILS            |                                  |
| Bezel              | Fixed                            |
| Case Bottom        | Stainless steel bottom / Pressed |

| MEASURES            |    |
|---------------------|----|
| Case width [mm]     | 36 |
| Case thickness [mm] | 9  |

Analogue Quartz (Battery)

Hour / Minute

PRODUCT EXECUTION

Display Type

Functions

Movement type