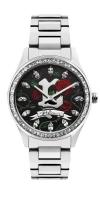

## Police ladies' watch PEWLG2109902 Specifications

**BUY NOW** 

This document contains all the specifications for the Police PEWLG2109902 ladies' watch. We at the DIALANDO<sup>®</sup> watch store offer a large selection of authentic watches from the best watch brands in the world.

| MATERIAL & COLOUR  |                                  |
|--------------------|----------------------------------|
| Strap Material     | Stainless steel                  |
| Strap Colour       | Silver                           |
| Case Material      | Stainless steel                  |
| Case Colour        | Silver                           |
| Case Surface       | Polished                         |
| Colour of the dial | Black                            |
| Glass              | Mineral glass / Hardened glass   |
| DETAILS            |                                  |
| Bezel              | Fixed                            |
| Case Bottom        | Stainless steel bottom / Pressed |

| MEASURES            |    |
|---------------------|----|
| Case width [mm]     | 36 |
| Case thickness [mm] | 9  |

Analogue Quartz (Battery)

Hour / Minute

PRODUCT EXECUTION

Display Type

Functions

Movement type