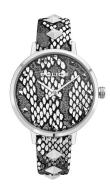

## Police ladies' watch PEWLA2109701 Specifications

**BUY NOW** 

This document contains all the specifications for the Police PEWLA2109701 ladies' watch. We at the DIALANDO® watch store offer a large selection of authentic watches from the best watch brands in the world.

| MEASURES            |    |
|---------------------|----|
| Case width [mm]     | 36 |
| Case thickness [mm] | 10 |

| MATERIAL & COLOUR  |                                  |
|--------------------|----------------------------------|
| Strap Material     | Calf leather                     |
| Strap Colour       | Silver                           |
| Case Material      | Stainless steel                  |
| Case Colour        | Silver                           |
| Case Surface       | Polished                         |
| Colour of the dial | Silver                           |
| Glass              | Mineral glass / Hardened glass   |
| DETAILS            |                                  |
| Bezel              | Fixed                            |
| Case Bottom        | Stainless steel bottom / Pressed |