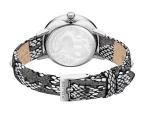

## Police ladies' watch PEWLA2109701 Specifications

**BUY NOW** 

This document contains all the specifications for the Police PEWLA2109701 ladies' watch. We at the DIALANDO® watch store offer a large selection of authentic watches from the best watch brands in the world.

| MEASURES            |    |
|---------------------|----|
| Case width [mm]     | 36 |
| Case thickness [mm] | 10 |

| MATERIAL & COLOUR  |                                  |
|--------------------|----------------------------------|
| Strap Material     | Calf leather                     |
| Strap Colour       | Silver                           |
| Case Material      | Stainless steel                  |
| Case Colour        | Silver                           |
| Case Surface       | Polished                         |
| Colour of the dial | Silver                           |
| Glass              | Mineral glass / Hardened glass   |
| DETAILS            |                                  |
| Bezel              | Fixed                            |
| Case Bottom        | Stainless steel bottom / Pressed |

Buckle

3 ATM