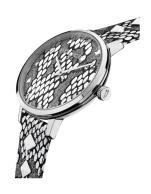

## Police ladies' watch PEWLA2109701 Specifications

**BUY NOW** 

This document contains all the specifications for the Police PEWLA2109701 ladies' watch. We at the DIALANDO® watch store offer a large selection of authentic watches from the best watch brands in the world.

| MEASURES            |    |
|---------------------|----|
| Case width [mm]     | 36 |
| Case thickness [mm] | 10 |

| MATERIAL & COLOUR  |                                  |
|--------------------|----------------------------------|
| Strap Material     | Calf leather                     |
| Strap Colour       | Silver                           |
| Case Material      | Stainless steel                  |
| Case Colour        | Silver                           |
| Case Surface       | Polished                         |
| Colour of the dial | Silver                           |
| Glass              | Mineral glass / Hardened glass   |
| DETAILS            |                                  |
| Bezel              | Fixed                            |
| Case Bottom        | Stainless steel bottom / Pressed |