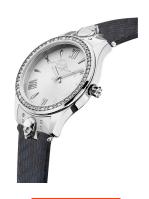

| MATERIAL & COLOUR  |                                  |
|--------------------|----------------------------------|
| Strap Material     | Calf leather                     |
| Strap Colour       | Black                            |
| Case Material      | Stainless steel                  |
| Case Colour        | Silver                           |
| Case Surface       | Polished                         |
| Colour of the dial | Silver                           |
| Glass              | Mineral glass / Hardened glass   |
| DETAILS            |                                  |
| Bezel              | Fixed                            |
| Case Bottom        | Stainless steel bottom / Pressed |
| Clasp              | Buckle                           |
|                    |                                  |

3 ATM

Water resistant

| WEASONES            |    |
|---------------------|----|
| Case width [mm]     | 36 |
| Case thickness [mm] | 9  |