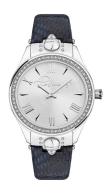

## Police ladies' watch PEWLA2109503 Specifications

**BUY NOW** 

This document contains all the specifications for the Police PEWLA2109503 ladies' watch. We at the DIALANDO® watch store offer a large selection of authentic watches from the best watch brands in the world.

| MATERIAL & COLOUR  |                                  |
|--------------------|----------------------------------|
| Strap Material     | Calf leather                     |
| Strap Colour       | Black                            |
| Case Material      | Stainless steel                  |
| Case Colour        | Silver                           |
| Case Surface       | Polished                         |
| Colour of the dial | Silver                           |
| Glass              | Mineral glass / Hardened glass   |
| DETAILS            |                                  |
| Bezel              | Fixed                            |
| Case Bottom        | Stainless steel bottom / Pressed |
| Clasp              | Buckle                           |
|                    |                                  |