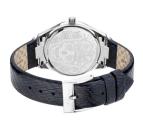

| MATERIAL & COLOUR  |                                  |
|--------------------|----------------------------------|
| Strap Material     | Calf leather                     |
| Strap Colour       | Black                            |
| Case Material      | Stainless steel                  |
| Case Colour        | Silver                           |
| Case Surface       | Polished                         |
| Colour of the dial | Silver                           |
| Glass              | Mineral glass / Hardened glass   |
| DETAILS            |                                  |
| Bezel              | Fixed                            |
| Case Bottom        | Stainless steel bottom / Pressed |
| Clasp              | Buckle                           |
|                    |                                  |