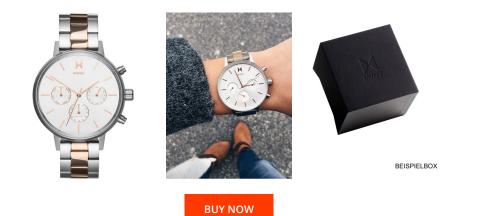

## **DIALANDO**<sup>®</sup>

MVMT ladies' watch FC01-S Specifications

This document contains all the specifications for the MVMT Nova FC01-S ladies' watch. We at the DIALANDO<sup>®</sup> watch store offer a large selection of authentic watches from the best watch brands in the world. https://www.dialando.bg/

> MATERIAL & COLOUR Strap Material

Strap Colour

| PRODUCT INFORMATION |               |  |
|---------------------|---------------|--|
| EAN                 | 7613272329477 |  |
| Gender              | Ladies        |  |
| Brand               | MVMT          |  |
| Collection          | Nova          |  |
| Warranty [years]    | 2             |  |

| Case Material      | Stainless steel                  |
|--------------------|----------------------------------|
| Case Colour        | Silver                           |
| Case Surface       | Matted / Polished                |
| Colour of the dial | White                            |
| Glass              | Mineral glass                    |
| DETAILS            |                                  |
| Bezel              | Fixed                            |
| Case Bottom        | Stainless steel bottom (pressed) |
| Clasp              | Folding clasp                    |
| Water resistant    | 5 ATM                            |

Stainless steel

Silver / Rose gold

| PRODUCT EXECUTION   |                                                              |
|---------------------|--------------------------------------------------------------|
| Display Type        | Analogue                                                     |
| Movement type       | Quartz (Battery)                                             |
| Movement Name       | Miyota                                                       |
| Functions           | Minute / Date / 24-Hour / Day of the week / Hour /<br>Second |
| MEASURES            |                                                              |
| Case width [mm]     | 38                                                           |
| Case thickness [mm] | 10                                                           |
| Lug width [mm]      | 16                                                           |
|                     |                                                              |